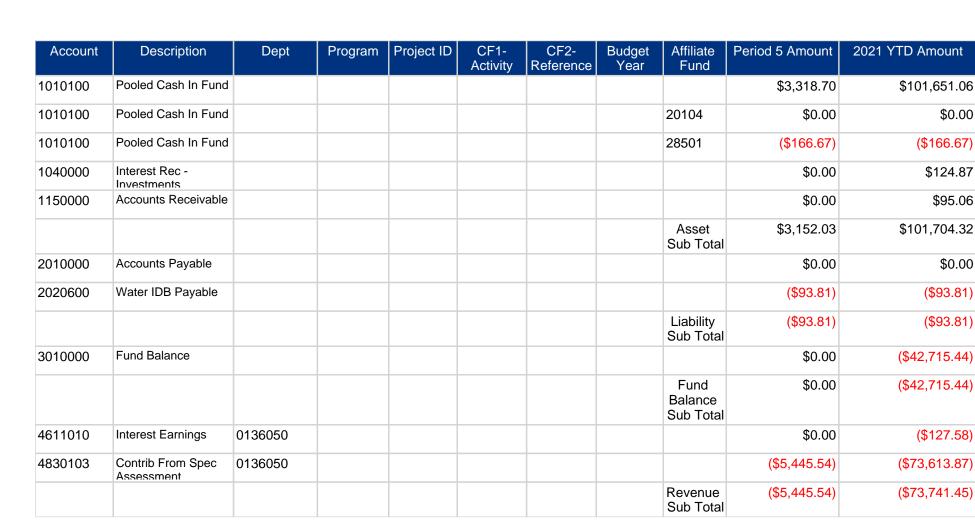

## <u>Ex</u>

| Account | Description                | Dept    | Program | Project ID | CF1-<br>Activity | CF2-<br>Reference | Budget<br>Year | Affiliate<br>Fund    | Period 5 Amount | 2021 YTD Amount |
|---------|----------------------------|---------|---------|------------|------------------|-------------------|----------------|----------------------|-----------------|-----------------|
| 5330201 | Other Contractual Services | 0136050 |         |            |                  |                   |                |                      | \$2,220.65      | \$14,013.03     |
| 5900010 | Interfund Transfer<br>Out  | 0136050 |         |            |                  |                   |                | 10100                | \$166.67        | \$833.35        |
|         |                            |         |         |            |                  |                   |                | Expense<br>Sub Total | \$2,387.32      | \$14,846.38     |
|         |                            |         |         |            |                  |                   |                | Grand<br>Total       | \$0.00          | \$0.00          |